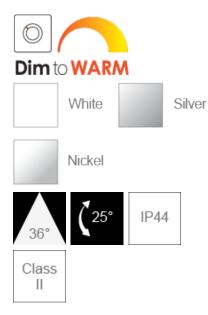

### F29500RC-w

| Electrical Data              |                                                       |
|------------------------------|-------------------------------------------------------|
| Voltage (V)                  | 220-240V                                              |
| Product Data                 |                                                       |
| Product Wattage (W)          | 8                                                     |
| Beam Angle (°)               | 36                                                    |
| Colour Render Index (Ra)     | >Ra80                                                 |
| Colour                       | White (WH26), Silver (SV26),<br>Brushed Nickel (NI53) |
| Materials                    | Metal housing with diffuser                           |
| Protection Class             | Class II                                              |
| Dimmable                     | 100-10% (2800K-1800K)                                 |
| Weight (g)                   | 220                                                   |
| Performance Data             |                                                       |
| Max. Luminous Intensity (cd) | 1800                                                  |
| Rated Life (hrs)             | 25000                                                 |
| IP Rating                    | IP44                                                  |
| Product Dimensions           |                                                       |
| Length (mm)                  | 80                                                    |
| Width (mm)                   | 80                                                    |
|                              | 55                                                    |

#### Technologies

Following exactly the dimming curve of familiar incandescent and halogen lamps, the LED lamps could simultaneously emit a warmer light when they are dimmed from 100% to 10%.

Product Code: F29500RC-w

Beam angle = 36°

Product Code: F29500RC-w