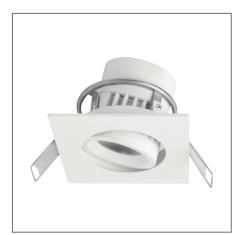

### F29500RC-w

| Electrical Data              |                                                       |
|------------------------------|-------------------------------------------------------|
| Voltage (V)                  | 220-240V                                              |
| Product Data                 |                                                       |
| Product Wattage (W)          | 8                                                     |
| Beam Angle (°)               | 36                                                    |
| Colour Render Index (Ra)     | >Ra80                                                 |
| Colour                       | White (WH26), Silver (SV26),<br>Brushed Nickel (NI53) |
| Materials                    | Metal housing with diffuser                           |
| Protection Class             | Class II                                              |
| Dimmable                     | 100-10% (2800K-1800K)                                 |
| Weight (g)                   | 220                                                   |
| Performance Data             |                                                       |
| Max. Luminous Intensity (cd) | 1800                                                  |
| Rated Life (hrs)             | 25000                                                 |
| IP Rating                    | IP44                                                  |
| Product Dimensions           |                                                       |
| Length (mm)                  | 80                                                    |
| Width (mm)                   | 80                                                    |
|                              | 55                                                    |