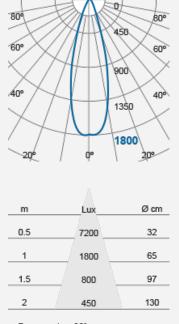

### F29500RC-w

| Electrical Data              |                                                       |
|------------------------------|-------------------------------------------------------|
| Voltage (V)                  | 220-240V                                              |
| Product Data                 |                                                       |
| Product Wattage (W)          | 8                                                     |
| Beam Angle (°)               | 36                                                    |
| Colour Render Index (Ra)     | >Ra80                                                 |
| Colour                       | White (WH26), Silver (SV26),<br>Brushed Nickel (NI53) |
| Materials                    | Metal housing with diffuser                           |
| Protection Class             | Class II                                              |
| Dimmable                     | 100-10% (2800K-1800K)                                 |
| Weight (g)                   | 220                                                   |
| Performance Data             |                                                       |
| Max. Luminous Intensity (cd) | 1800                                                  |
| Rated Life (hrs)             | 25000                                                 |
| IP Rating                    | IP44                                                  |
| Product Dimensions           |                                                       |
| Length (mm)                  | 80                                                    |
| Width (mm)                   | 80                                                    |
|                              | 55                                                    |

Beam angle = 36°

Product Code: F29500RC-w