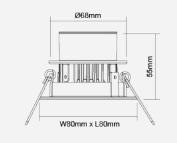

### F29500RC-w

| Electrical Data              |                                                       |
|------------------------------|-------------------------------------------------------|
| Voltage (V)                  | 220-240V                                              |
| Product Data                 |                                                       |
| Product Wattage (W)          | 8                                                     |
| Beam Angle (°)               | 36                                                    |
| Colour Render Index (Ra)     | >Ra80                                                 |
| Colour                       | White (WH26), Silver (SV26),<br>Brushed Nickel (NI53) |
| Materials                    | Metal housing with diffuser                           |
| Protection Class             | Class II                                              |
| Dimmable                     | 100-10% (2800K-1800K)                                 |
| Weight (g)                   | 220                                                   |
| Performance Data             |                                                       |
| Max. Luminous Intensity (cd) | 1800                                                  |
| Rated Life (hrs)             | 25000                                                 |
| IP Rating                    | IP44                                                  |
| Product Dimensions           |                                                       |
| Length (mm)                  | 80                                                    |
| Width (mm)                   | 80                                                    |
|                              | 55                                                    |